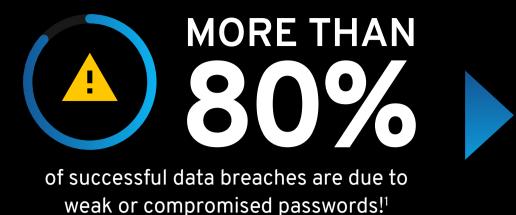

#### Keeper is a Critical Part of a Modern IAM Strategy

Keeper enables organizations to **enforce robust password security** throughout the enterprise to every endpoint to prevent password-related data breaches and cyberthreats.