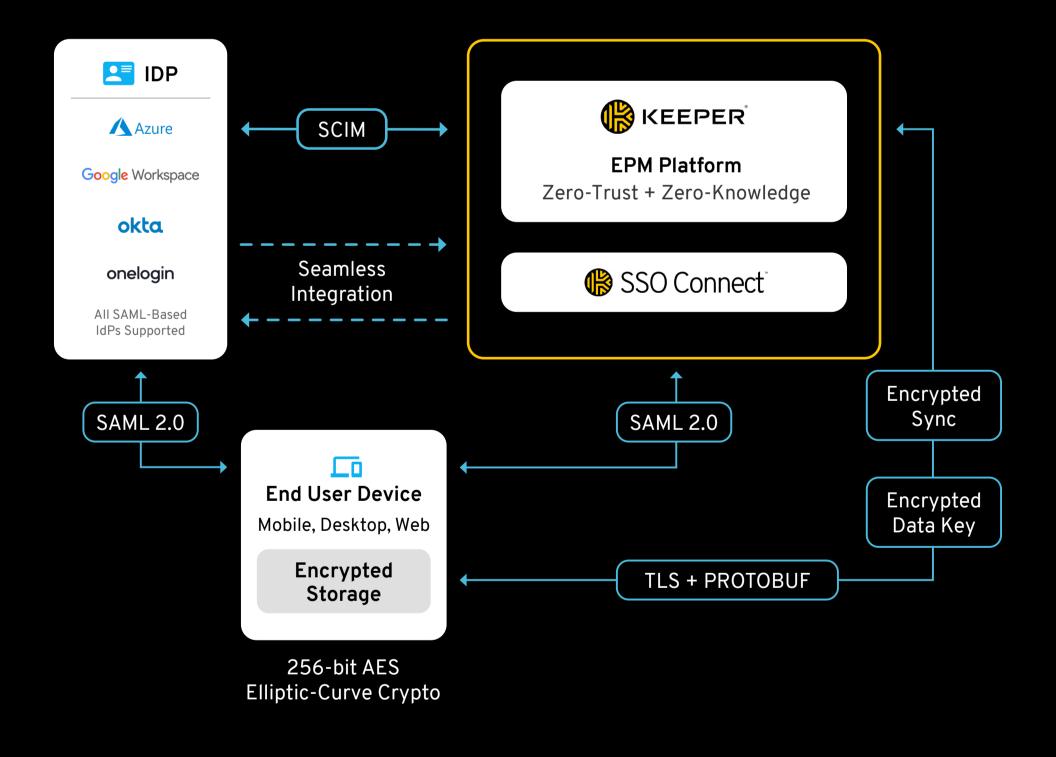

### Keeper Integrates with All Major Identity Providers

## Keeper is the Most Secure Enterprise Password Management (EPM) Platform

Patented Zero-Knowledge Security Architecture

The customer has complete knowledge of, management and control over, its credentials and encryption keys

#### **Zero-Trust Environment**

Strict enforcement policies and event reporting protect the customer's internal control environment