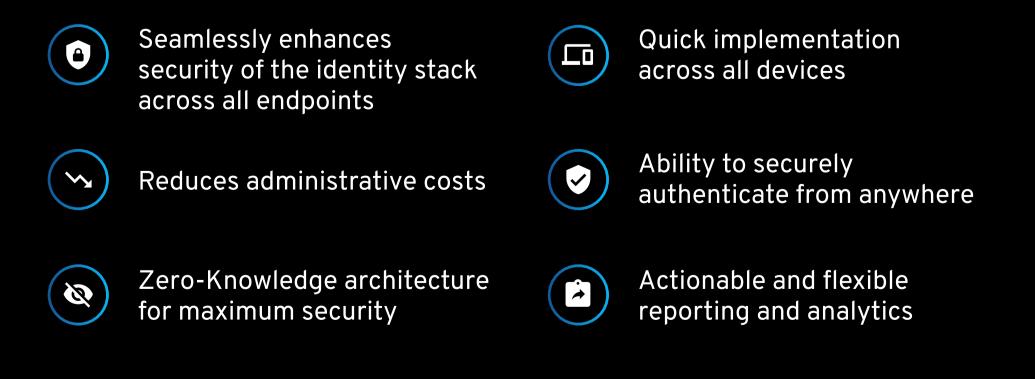

#### Keeper is a Critical Part of a Modern IAM Strategy

Keeper enables organizations to **enforce robust password security** throughout the enterprise to every endpoint to prevent password-related data breaches and cyberthreats.